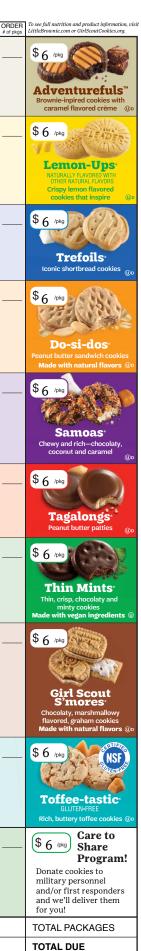

Brownie-inpired cookies with caramel flavored crème (1) \$ 6 /pkg Lemon-Ups \$6 /pkg

\$6 /pkg

Care to Share Program!

Donate cookies to military personnel and/or first responders and we'll deliver them

TOTAL PACKAGES