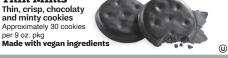

Thin Mints Thin, crisp, chocolaty and minty cookies Approximately 30 cookies per 9 oz. pkg

Girl Scout S'mores\* Chocolaty, marshmallowy flavored, graham cookies Approximately 16 cookies per 8.5 oz. pkg Made with natural flavors