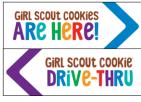

#### **Banne**

Clearly announce Girl Scout Cookie<sup>™</sup> drive-thru with a colorful sign girls can decorate

#### **Drive-Thru Arrow Signs**

Point the way to the drive-thru booth with bold, easy-to-read signs