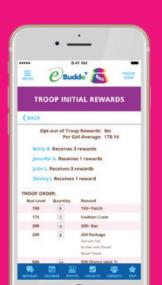

#### Order girl rewards

Never miss a deadline for ordering those exciting rewards the girls have worked so hard to earn. Place orders quickly and easily right inside the app.