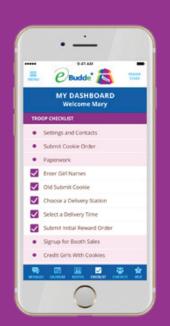

#### Stay on track with the at-aglance checklist

Your troop submission checklist makes it easy to know you're on target. Simply check off each step of the cookie season as you go along. It's easy to see where you stand.