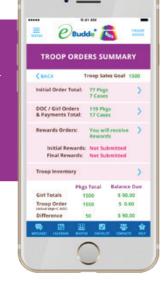

#### Track and submit girl orders

Enter and view the number of packages for each type of cookie, amounts due, traditional and digital sales. Submit your final initial order to your council with just a initial order is submitted to the council, it cannot be changed.

## Monitor troop sales

Instantly access details on sales, proceeds and deposits. You can even email yourself a PDF of your sales report if you wish to share or print it.