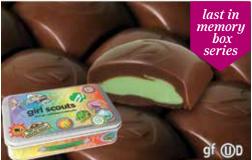

## **A** Mint Treasures

## **\$12** B Deluxe Pecan Clusters w/ Holiday Tin **\$12** C Whole Cashews

Creamy milk chocolate with a refreshing mint filled center. 6oz. Tin

Roasted pecans covered in caramel and milk chocolate. Perfect for gift giving! 8oz. Tin