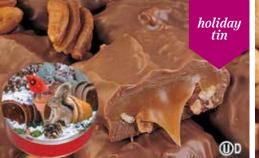

## **\$12** B Deluxe Pecan Clusters w/ Holiday Tin **\$12** C Whole Cashews

Creamy milk chocolate with a refreshing mint filled center. 6oz. Tin

Roasted pecans covered in caramel and milk chocolate. Perfect for gift giving! 8oz. Tin