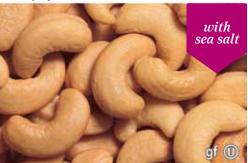

## **A** Mint Treasures

## **\$12** B Deluxe Pecan Clusters w/ Holiday Tin **\$12** C Whole Cashews

Creamy milk chocolate with a refreshing mint filled center. 6oz. Tin



Roasted pecans covered in caramel and milk chocolate. Perfect for gift giving! 8oz. Tin



A classic favorite roasted and salted with sea salt. 8oz. Poptop Can



### **\$9** D Vanilla Flavored Honey Roasted Pecans **\$9**

Honey roasted pecans with vanilla flavoring. 6oz. Poptop Can



### E Chocolate Covered Almonds **\$9** F Cheddar Caramel Crunch

Crunchy almonds covered in milk chocolate.



## Cheese crackers, cheese corn sticks, mini pretzels, caramel cheddar corn puffs. 6.5oz. Bag



## **\$8 G** Caramel Apples

Milk chocolate with an apple flavored caramel center. Peanuts, peanut butter gems, peanut butter mini 7oz. Box



## **\$8 H** Peanut Butter Trail Mix

cups, mini pretzels and cashews. 7oz. Bag

\$8



## I Dark Chocolate Caramel Caps

Dark chocolate covered caramel topped with sea salt. 6oz. Box



## **\$8** J English Butter Toffee Crunchy handcrafted toffee drenched in milk chocolate. 6oz. Box



## **\$8** K Dark Chocolate Mint