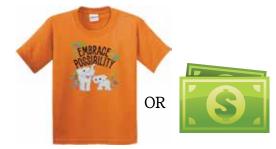

Turn in money by: \_\_\_\_\_

55+ Combined Items Choice of: Tassel Keychain **OR \$5 Program Credits** 

**65+ Combined Items** Choice of: Embrace Possibility T-Shirt **OR \$5 Program Credits** 

OR

Choice of: Large Elephant Plush