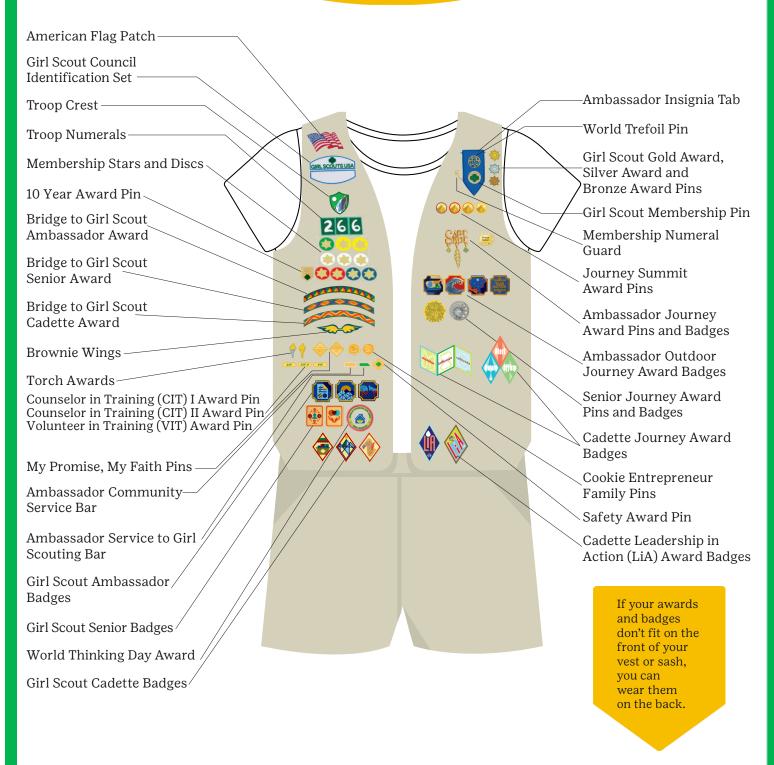

#### Girl Scout Ambassador Vest

16

#### Girl Scout Ambassador Sash

Place your
Journey awards
above your
badges.