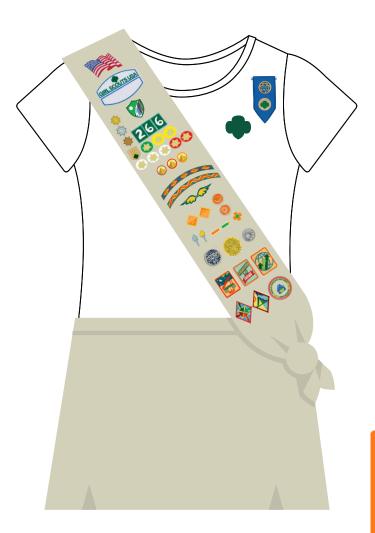

### Girl Scout Cadette Vest



### Girl Scout Cadette Sash



Place your Journey awards above your badges.

## Girl Scout Cadette Cargo Vest



10

## Girl Scout Cadette Pocket Sash



11

Place your Journey awards above your badges.

#### Girl Scout Senior Vest



### Girl Scout Senior Sash



Place your
Journey awards
above your
badges.

## Girl Scout Senior Cargo Vest



### Girl Scout Senior Pocket Sash



#### Girl Scout Ambassador Vest



16

#### Girl Scout Ambassador Sash



Place your
Journey awards
above your
badges.

# Girl Scout Ambassador Cargo Vest



## Girl Scout Ambassador Pocket Sash



Place your
Journey awards
above your
badges.