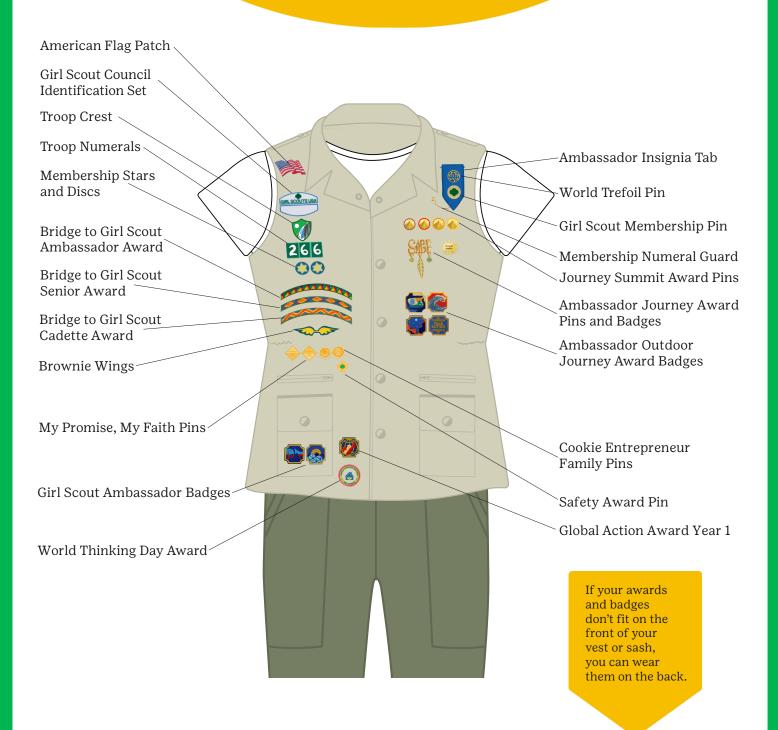

# Girl Scout Ambassador Cargo Vest

## Girl Scout Ambassador Pocket Sash

Place your
Journey awards
above your
badges.