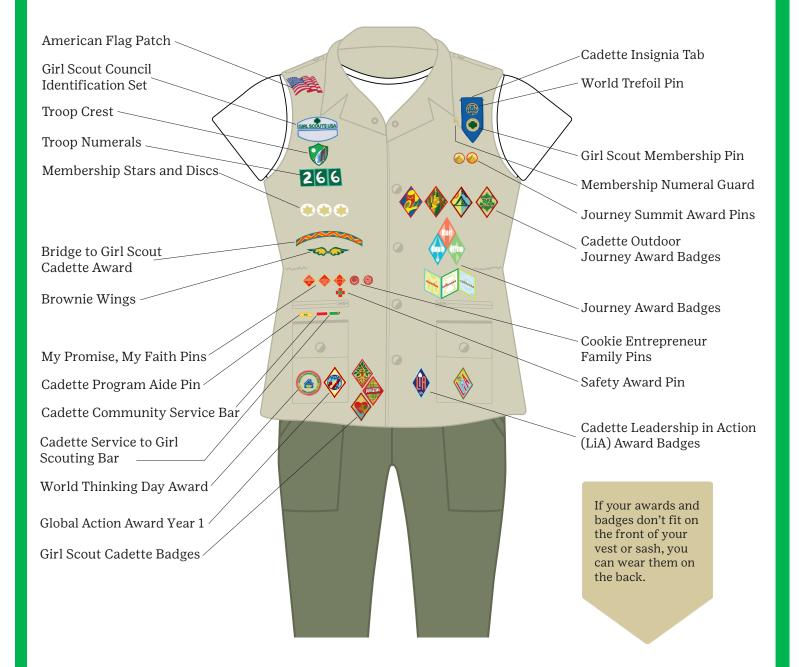

### Girl Scout Cadette Vest



### Girl Scout Cadette Sash



Place your Journey awards above your badges.

## Girl Scout Cadette Cargo Vest



10

## Girl Scout Cadette Pocket Sash



11

Place your Journey awards above your badges.

#### Girl Scout Senior Vest



### Girl Scout Senior Sash



Place your
Journey awards
above your
badges.

## Girl Scout Senior Cargo Vest



### Girl Scout Senior Pocket Sash



#### Girl Scout Ambassador Vest



16

#### Girl Scout Ambassador Sash



Place your
Journey awards
above your
badges.

# Girl Scout Ambassador Cargo Vest



## Girl Scout Ambassador Pocket Sash



Place your
Journey awards
above your
badges.