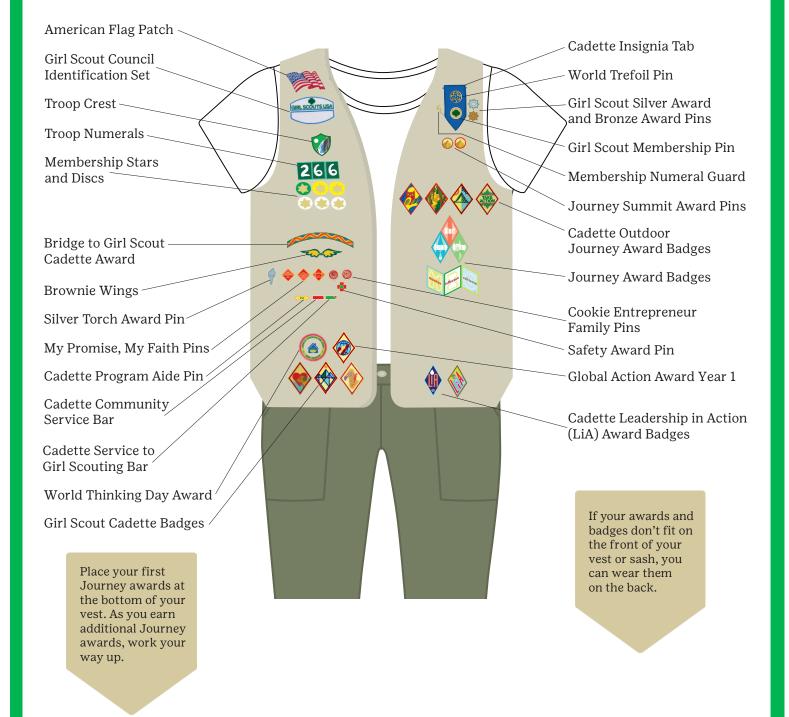

### Girl Scout Cadette Vest



### Girl Scout Cadette Sash



Place your Journey awards above your badges.

## Girl Scout Cadette Cargo Vest



10

## Girl Scout Cadette Pocket Sash



11

Place your Journey awards above your badges.

#### Girl Scout Senior Vest



### Girl Scout Senior Sash



Place your
Journey awards
above your
badges.

## Girl Scout Senior Cargo Vest



### Girl Scout Senior Pocket Sash



#### Girl Scout Ambassador Vest



16

#### Girl Scout Ambassador Sash



Place your
Journey awards
above your
badges.

# Girl Scout Ambassador Cargo Vest



## Girl Scout Ambassador Pocket Sash



Place your
Journey awards
above your
badges.