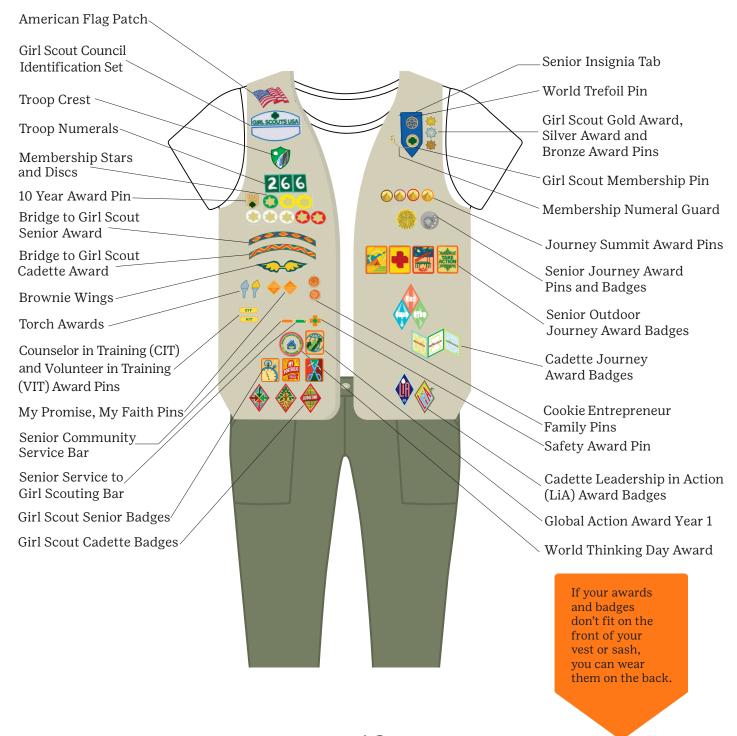

### Girl Scout Cadette Vest



### Girl Scout Cadette Sash



Place your Journey awards above your badges.

## Girl Scout Cadette Cargo Vest



10

## Girl Scout Cadette Pocket Sash



11

Place your Journey awards above your badges.

#### Girl Scout Senior Vest



### Girl Scout Senior Sash



Place your
Journey awards
above your
badges.

## Girl Scout Senior Cargo Vest



### Girl Scout Senior Pocket Sash



#### Girl Scout Ambassador Vest



16

#### Girl Scout Ambassador Sash



Place your
Journey awards
above your
badges.

# Girl Scout Ambassador Cargo Vest



## Girl Scout Ambassador Pocket Sash



Place your
Journey awards
above your
badges.