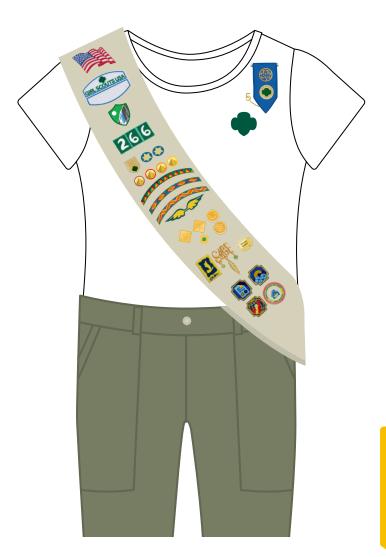

## Girl Scout Ambassador Pocket Sash

Place your
Journey awards
above your
badges.