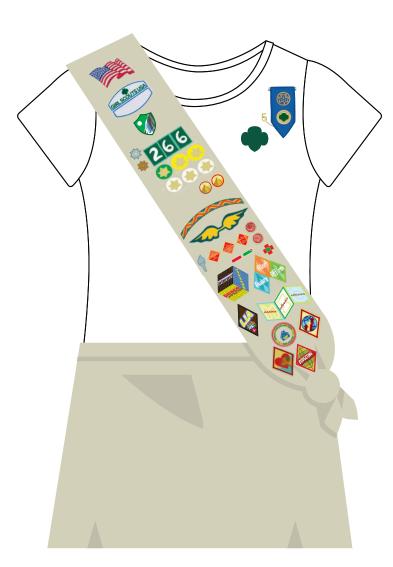

### Girl Scout Cadette Vest



### Girl Scout Cadette Sash



Place your Journey awards above your badges.

## Girl Scout Cadette Cargo Vest



10

## Girl Scout Cadette Pocket Sash



11

Place your Journey awards above your badges.

#### Girl Scout Senior Vest



### Girl Scout Senior Sash



Place your
Journey awards
above your
badges.

## Girl Scout Senior Cargo Vest



### Girl Scout Senior Pocket Sash



#### Girl Scout Ambassador Vest



16

#### Girl Scout Ambassador Sash



Place your
Journey awards
above your
badges.

# Girl Scout Ambassador Cargo Vest



## Girl Scout Ambassador Pocket Sash



Place your
Journey awards
above your
badges.