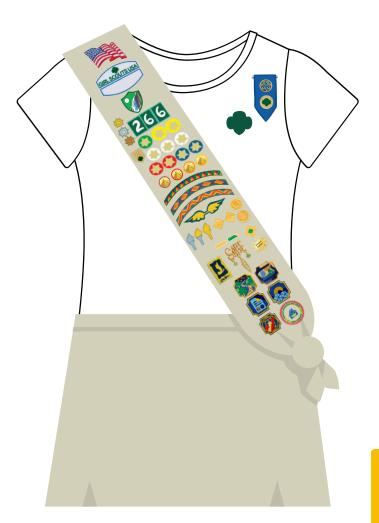

### Girl Scout Cadette Vest



### Girl Scout Cadette Sash



Place your Journey awards above your badges.

## Girl Scout Cadette Cargo Vest



10

## Girl Scout Cadette Pocket Sash



11

Place your Journey awards above your badges.

#### Girl Scout Senior Vest



### Girl Scout Senior Sash



Place your
Journey awards
above your
badges.

## Girl Scout Senior Cargo Vest



### Girl Scout Senior Pocket Sash



#### Girl Scout Ambassador Vest



16

#### Girl Scout Ambassador Sash



Place your
Journey awards
above your
badges.

# Girl Scout Ambassador Cargo Vest



## Girl Scout Ambassador Pocket Sash



Place your
Journey awards
above your
badges.