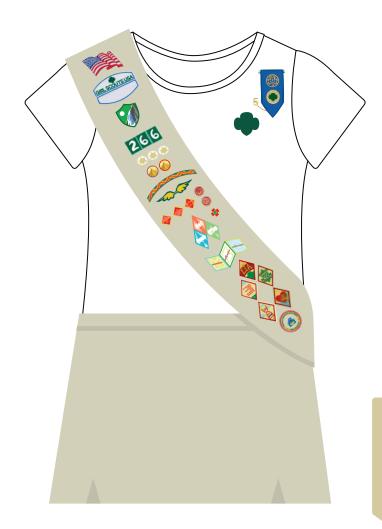

## Girl Scout Cadette Pocket Sash

11

Place your Journey awards above your badges.