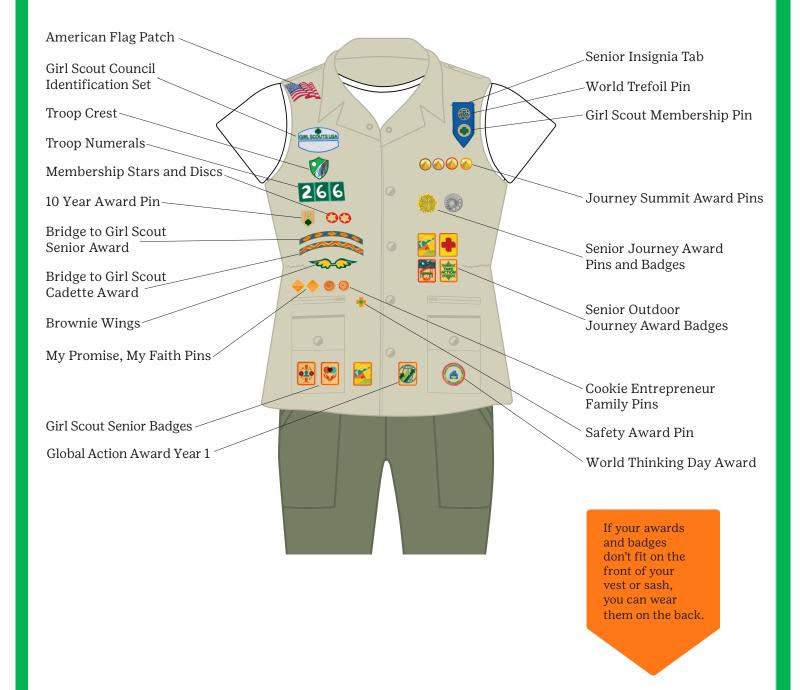

### Girl Scout Cadette Vest



### Girl Scout Cadette Sash



Place your Journey awards above your badges.

## Girl Scout Cadette Cargo Vest



10

## Girl Scout Cadette Pocket Sash



11

Place your Journey awards above your badges.

#### Girl Scout Senior Vest



### Girl Scout Senior Sash



Place your
Journey awards
above your
badges.

## Girl Scout Senior Cargo Vest



### Girl Scout Senior Pocket Sash



#### Girl Scout Ambassador Vest



16

#### Girl Scout Ambassador Sash



Place your
Journey awards
above your
badges.

# Girl Scout Ambassador Cargo Vest



## Girl Scout Ambassador Pocket Sash



Place your
Journey awards
above your
badges.