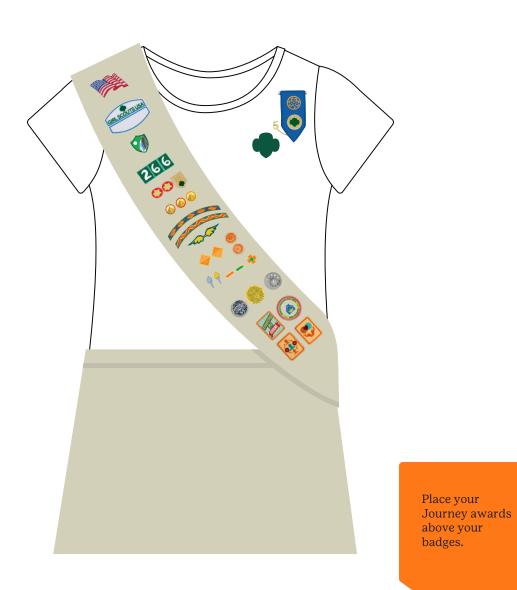

### Girl Scout Cadette Vest



### Girl Scout Cadette Sash



Place your Journey awards above your badges.

## Girl Scout Cadette Cargo Vest



10

## Girl Scout Cadette Pocket Sash



11

Place your Journey awards above your badges.

#### Girl Scout Senior Vest



### Girl Scout Senior Sash



Place your
Journey awards
above your
badges.

## Girl Scout Senior Cargo Vest



### Girl Scout Senior Pocket Sash



#### Girl Scout Ambassador Vest



16

#### Girl Scout Ambassador Sash



Place your
Journey awards
above your
badges.

# Girl Scout Ambassador Cargo Vest



## Girl Scout Ambassador Pocket Sash



Place your
Journey awards
above your
badges.