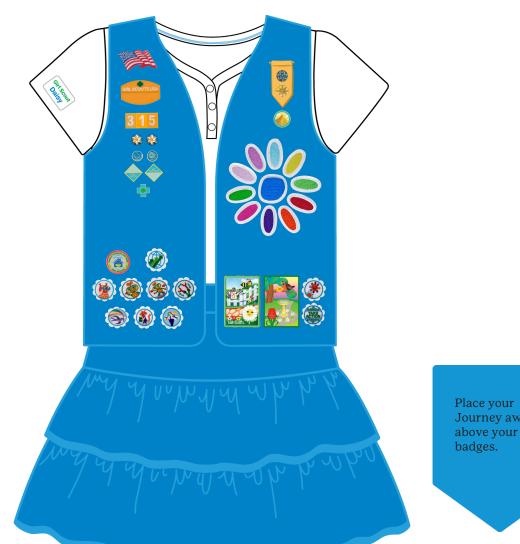

## American Flag Patch Daisy Insignia Tab Girl Scout Council World Trefoil Pin **Identification Set** Girl Scout Daisy Membership Pin Troop Numerals-Journey Summit Award Pin Membership Stars and Discs-Cookie Entrepreneur Family Pins World Thinking Day Award My Promise, My Faith Pins Global Action Award Year 1 Safety Award Pin Petal and Promise Center Set-Girl Scout Daisy Badges Journey Award Badges Girl Scout Daisy Badges If your awards Place your first and badges Journey awards at the bottom of your don't fit on the tunic or vest. As you front of your earn additional tunic or vest, you Journey awards, can wear them work your way up. on the back.

## Girl Scout **Daisy Vest**