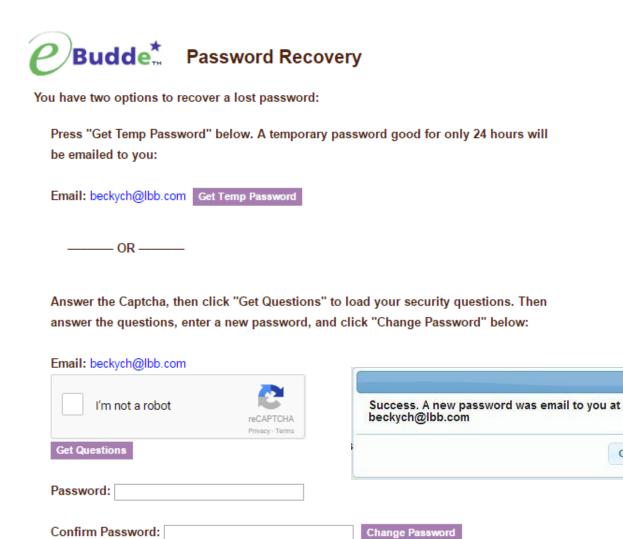

#### Forgotten Password

#### A forgotten password does not require a phone call!

| Welcome to eBudde™ with new features and functions<br>to make the 2015-16 Cookie Sale Season a success.                                                                                                                                                       |
|---------------------------------------------------------------------------------------------------------------------------------------------------------------------------------------------------------------------------------------------------------------|
| <image/>                                                                                                                                                                                                                                                      |
| eBudde™ is provided as a service by Little Brownie Bakers™ and is intended for the sole use of their clients and staff. Please read the <u>End User License</u> for any questions regarding the use of eBudde™. You may also view our <u>Privacy Policy</u> . |

Users can now reset their own passwords. Click the link **click here** under the fourth bullet point.

eBudde<sup>™</sup> will offer you two ways to reset your password. You either can have a temporary password sent to you or you can answer your security questions to reset your password.

To get a temporary password emailed to you, click the **Submit** button next to option 1.

To use the security question option, click the **Get Questions** next to the email address. Enter in the CAPTCHA code; Answer the two security questions, enter in a password in the password box and re-enter the same password in the confirm password box. Click the **Submit** button. eBudde<sup>™</sup> will tell you that you password is now changed. Click the **Back to Login Page** to login with this password.