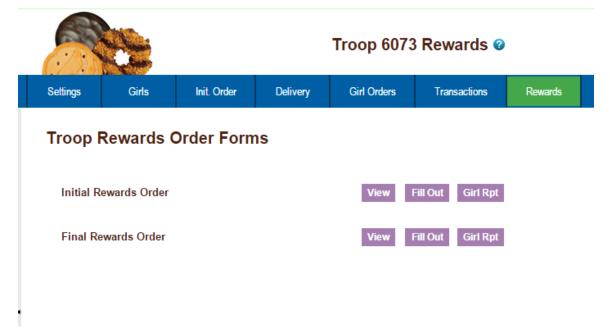

|
| Final Re  | wards Order  |             |          | View        | Fill Out Girl Rpt |         |
|           |              |             |          |             |                   |         |

Click the **Fill Out** button. The system will display all the rewards available for selection.



Enter in the quantities for the troop reward order. Tab through the boxes. Click the **Submit Reward Order** to submit the order to the service unit. Click the **Return to Report List** button to return to the previous screen.

#### Individual Girl Reward Order

The eBudde<sup>™</sup> system automatically will calculate the girl orders based on their boxes sold under the Girl Orders tab. The only thing you will have to do is enter sizes (if appropriate), verify totals and submit your order.



# NOTE: The Initial Rewards Order option may not be available. This is an option that can be selected by your council.

For this example we will be working with the Final Rewards Order. The **View** button allows you to see the rewards order. The **Fill Out** button is for entering the girl and troop order.



If you need to enter information for a girl order, the system will tell you. eBudde<sup>™</sup> will point that out to you by highlighting a message in red saying (size/catalog selection needed). Once you have submitted the girl's order, eBudde<sup>™</sup> will display the message in green. (size/catalog selection done).

You can now edit all girl orders at the same time or click each girl individually. To update a specific girl you:

Click the girl's name.

|      |              |