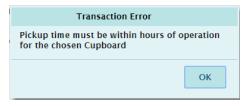

|                             |                | + Save/Print                                                                        | Okay         | Cancel                                                                     |

If a cupboard has entered their hours of operations in the system, these hours will be viewable under the Hours of Oper. Header. The cupboard may also have additional notes that will be displayed at the bottom of the form.

A cupboard can also require that the pickup date and time be within the hours of operation. If you try to schedule a pickup time that is not within that timeframe, the system will give you a transaction error message. You will not be able to save the transaction until you enter in a valid date and/or time.



## **Rewards Tab**

There are two methods of entering in rewards. The rewards tab is for troops placing a compiled troop reward order. You may also create reward orders by girl.

#### **Troop Reward Order**

|           |              |             |          | Troop 607   | 3 Rewards @       |         |
|-----------|--------------|-------------|----------|-------------|-------------------|---------|
| Settings  | Girls        | Init. Order | Delivery | Girl Orders | Transactions      | Rewards |
| Troop F   | Rewards C    | Order Form  | ıs       |             |                   |         |
| Initial R | ewards Order |             |          | View        | Fill Out Girl Rpt |         |
| Final Re  | wards Order  |             |          | View        | Fill Out Girl Rpt |         |
|