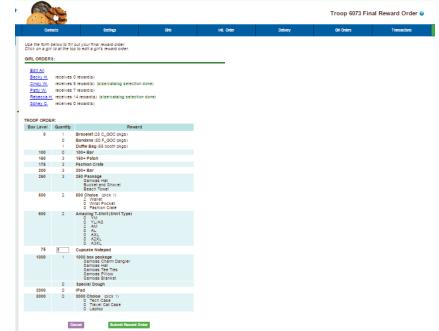

Reward Order**

|           |              |             |          | Troop 607   | 3 Rewards @       |         |
|-----------|--------------|-------------|----------|-------------|-------------------|---------|
| Settings  | Girls        | Init. Order | Delivery | Girl Orders | Transactions      | Rewards |
| Troop F   | Rewards C    | Order Form  | ıs       |             |                   |         |
| Initial R | ewards Order |             |          | View        | Fill Out Girl Rpt |         |
| Final Re  | wards Order  |             |          | View        | Fill Out Girl Rpt |         |
|           |              |             |          |             |                   |         |

Click the **Fill Out** button. The system will display all the rewards available for selection.



Enter in the quantities for the troop reward order. Tab through the boxes. Click the **Submit Reward Order** to submit the order to the service unit. Click the **Return to Report List** button to return to the previous screen.

#### Individual Girl Reward Order

The eBudde<sup>™</sup> system automatically will calculate the girl orders based on their boxes sold under the Girl Orders tab. The only thing you will have to do is enter sizes (if appropriate), verify totals and submit your order.



# NOTE: The Initial Rewards Order option may not be available. This is an option that can be selected by your council.

For this example we will be working with the Final Rewards Order. The **View** button allows you to see the rewards order. The **Fill Out** button is for entering the girl and tro