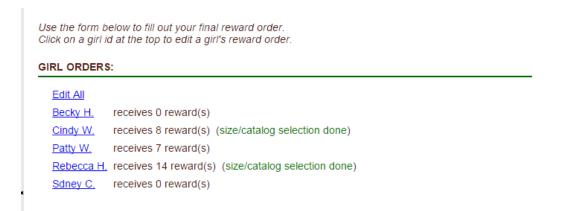

the quantities for the troop reward order. Tab through the boxes. Click the **Submit Reward Order** to submit the order to the service unit. Click the **Return to Report List** button to return to the previous screen.

#### Individual Girl Reward Order

The eBudde<sup>™</sup> system automatically will calculate the girl orders based on their boxes sold under the Girl Orders tab. The only thing you will have to do is enter sizes (if appropriate), verify totals and submit your order.



# NOTE: The Initial Rewards Order option may not be available. This is an option that can be selected by your council.

For this example we will be working with the Final Rewards Order. The **View** button allows you to see the rewards order. The **Fill Out** button is for entering the girl and troop order.



If you need to enter information for a girl order, the system will tell you. eBudde<sup>™</sup> will point that out to you by highlighting a message in red saying (size/catalog selection needed). Once you have submitted the girl's order, eBudde<sup>™</sup> will display the message in green. (size/catalog selection done).

You can now edit all girl orders at the same time or click each girl individually. To update a specific girl you:

Click the girl's name.

|      |              | in the second se |                                                                        |                   |          | Cindy W.    | Rewards @    |
|------|--------------|----------------------------------------------------------------------------------------------------------------------------------------