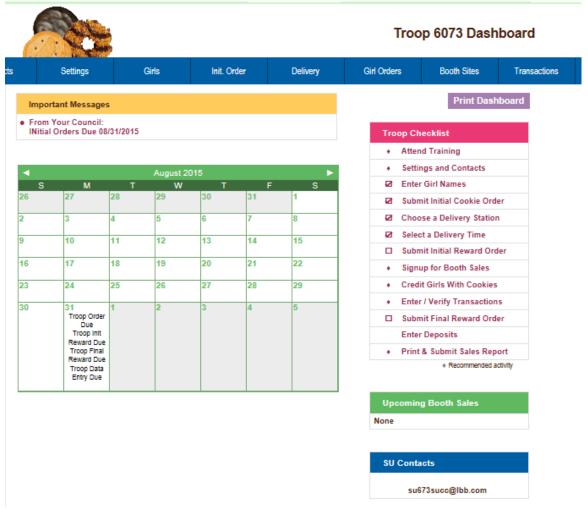

#### Dashboard Tab

The dashboard tab is the screen you will see every time you log into eBudde<sup>™</sup>. You can print the information on the tab if needed for reference. It will show you any important messages from your council and/or your service unit.

It also shows you your starting dates and deadline dates. These dates are important because they inform you of when you can start doing data entry and when you need to complete certain functions in the system. In addition, your council can add their own dates to the system.

On the dashboard there is a troop checklist for tracking your activity. This will include the standard eBudde<sup>™</sup> items and council-specific items. Some of the items will be checked off and some items are recommended activity. The checklist may vary depending on your council setup. Items that will be checked off include entering girls, cookie initial order, choosing a delivery station/time (if applicable), reward initial order (if applicable), and reward final order.

Your troop's upcoming Booth sales will display on the dashboard. The service unit contacts will list on the dashboard